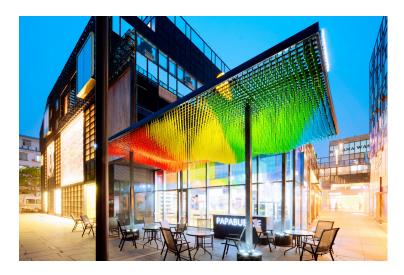

## PAPABUBBLE CONCEPT STORE BEIJING, CN

Appointment 2013 Completion 2014 Client Privé Area 70 m² Budget 50 K€

Just like a cloud of sweets, the distinctive ceiling of this store resembles the strands of coloured glucose which are spun before the customers' eyes.

For this concept store, situated in one of the most popular shopping centres in Beijing, we have employed a concept which reflects the very essence of the franchise, using the image of the strands of glucose which are spun before the customers' eyes to make hard candy sweets. In consequence, the ceiling of the store and the awning over the terrace feature playful designs comprised of a multitude of coloured tubes, generating a remarkable undulating surface. The client walks in under a cloud of sweets, which prefigure the experience which they are about to enjoy in this deliciously playful location.