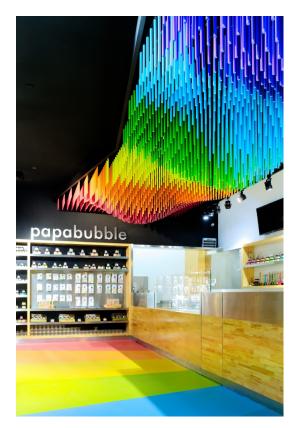

## PAPABUBBLE CONCEPT STORE BEIJING, CN

Appointment 2013 Completion 2014 Client Privé Area 70 m² Budget 50 K€

Just like a cloud of sweets, the distinctive ceiling of this store resembles the strands of coloured glucose which are spun before the customers' eyes.

For this concept store, situated in one of the most popular shopping centres in Beijing, we have employed a concept which reflects the very essence of the franchise, using the image of the strands of glucose which are spun before the customers' eyes to make hard candy sweets. In consequence, the ceiling of the store and the awning over the terrace feature playful designs comprised of a multitude of coloured tubes, generating a remarkable undulating surface. The client walks in under a cloud of sweets, which prefigure the experience which they are about to enjoy in this deliciously playful location.